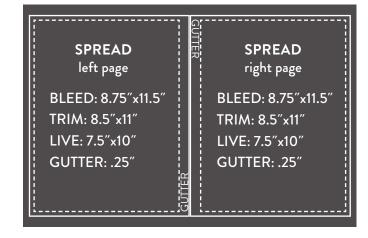

## MECHANICAL SPECIFICATIONS

| AD SIZE                     | WIDTH | HEIGHT |
|-----------------------------|-------|--------|
| 2-PAGE<br>SPREAD<br>(BLEED) | 17.5" | 11.5"  |
| 2-PAGE<br>SPREAD (TRIM)     | 17"   | 11"    |
| 2-PAGE<br>SPREAD (LIVE)     | 15"   | 10"    |
| FULL PAGE<br>(BLEED)        | 8.75" | 11.5"  |
| FULL PAGE<br>(TRIM)         | 8.5"  | 11"    |
| FULL PAGE<br>(LIVE)         | 7.5"  | 10"    |
| HALF PAGE                   | 7.5"  | 5"     |
| QUARTER PAGE                | 3.75" | 5"     |