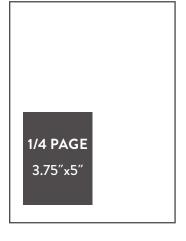

## MECHANICAL SPECIFICATIONS

| AD SIZE                     | WIDTH | HEIGHT |
|-----------------------------|-------|--------|
| 2-PAGE<br>SPREAD<br>(BLEED) | 17.5" | 11.5"  |
| 2-PAGE<br>SPREAD (TRIM)     | 17"   | 11"    |
| 2-PAGE<br>SPREAD (LIVE)     | 15"   | 10"    |
| FULL PAGE<br>(BLEED)        | 8.75" | 11.5"  |
| FULL PAGE<br>(TRIM)         | 8.5"  | 11"    |
| FULL PAGE<br>(LIVE)         | 7.5"  | 10"    |
| HALF PAGE                   | 7.5"  | 5"     |
| QUARTER PAGE                | 3.75" | 5"     |