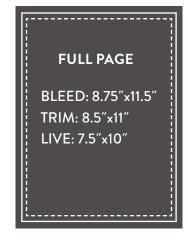

## MECHANICAL SPECIFICATIONS

| AD SIZE                     | WIDTH | HEIGHT |
|-----------------------------|-------|--------|
| 2-PAGE<br>SPREAD<br>(BLEED) | 17.5" | 11.5"  |
| 2-PAGE<br>SPREAD (TRIM)     | 17"   | 11"    |
| 2-PAGE<br>SPREAD (LIVE)     | 15"   | 10"    |
| FULL PAGE<br>(BLEED)        | 8.75" | 11.5"  |
| FULL PAGE<br>(TRIM)         | 8.5"  | 11"    |
| FULL PAGE<br>(LIVE)         | 7.5"  | 10"    |
| HALF PAGE                   | 7.5"  | 5"     |
| QUARTER PAGE                | 3.75" | 5"     |